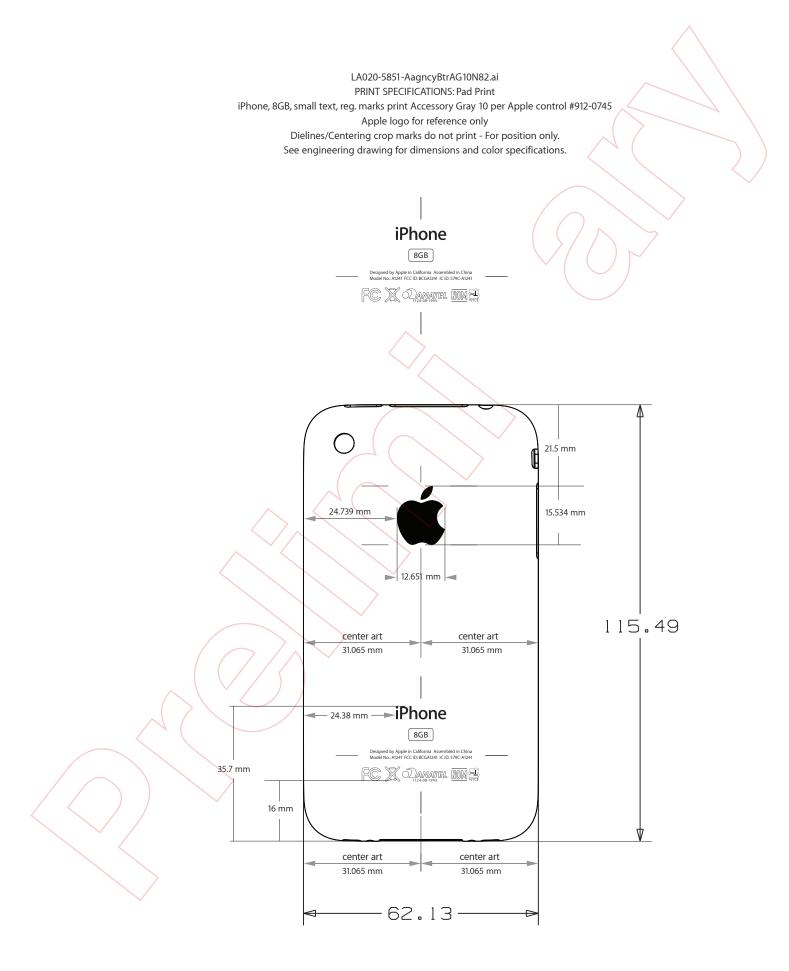

| Revision             | RFA#                                  | Description                                                                                                                            | Approved                            | Date    |
|----------------------|---------------------------------------|----------------------------------------------------------------------------------------------------------------------------------------|-------------------------------------|---------|
| А                    | 544513                                | Production Release                                                                                                                     | See RFA                             | 7/15/08 |
|                      |                                       |                                                                                                                                        |                                     |         |
|                      |                                       |                                                                                                                                        | (                                   |         |
|                      |                                       |                                                                                                                                        | $\sim$                              |         |
|                      |                                       |                                                                                                                                        |                                     |         |
|                      |                                       |                                                                                                                                        |                                     |         |
|                      |                                       |                                                                                                                                        |                                     | $\sum$  |
|                      |                                       |                                                                                                                                        |                                     |         |
|                      |                                       |                                                                                                                                        |                                     |         |
|                      |                                       | $\sim$                                                                                                                                 | $\sim$                              |         |
|                      |                                       |                                                                                                                                        |                                     |         |
|                      |                                       |                                                                                                                                        | $\searrow$                          |         |
|                      |                                       |                                                                                                                                        | $\searrow$                          |         |
|                      |                                       |                                                                                                                                        | $\searrow$                          |         |
|                      |                                       |                                                                                                                                        |                                     |         |
|                      |                                       | $\land$                                                                                                                                |                                     |         |
|                      | · · · · · · · · · · · · · · · · · · · |                                                                                                                                        |                                     |         |
|                      |                                       |                                                                                                                                        |                                     |         |
|                      |                                       |                                                                                                                                        |                                     |         |
|                      |                                       |                                                                                                                                        |                                     |         |
|                      | $\left( \right)$                      |                                                                                                                                        |                                     |         |
|                      |                                       |                                                                                                                                        |                                     |         |
|                      | $\langle \cdot \rangle$               |                                                                                                                                        |                                     |         |
| $\overline{\langle}$ |                                       |                                                                                                                                        |                                     |         |
|                      | $\searrow$                            |                                                                                                                                        |                                     |         |
| ) ] _                | $\sim$                                |                                                                                                                                        |                                     |         |
| / /                  |                                       | NOTICE OF PROPRIETARY PROPER                                                                                                           | RTY                                 |         |
| THE                  | INFORMATION CONT                      | NOTICE OF PROPRIETARY PROPER<br>FAINED HEREIN IS THE PROPRIETARY PROPERTY OF APP<br>ENT IN CONFIDENCE, (ii) NOT TO REPRODUCE OR COPY I | LE. THE POSSESSOR AGREES TO THE FOL | LOWING: |